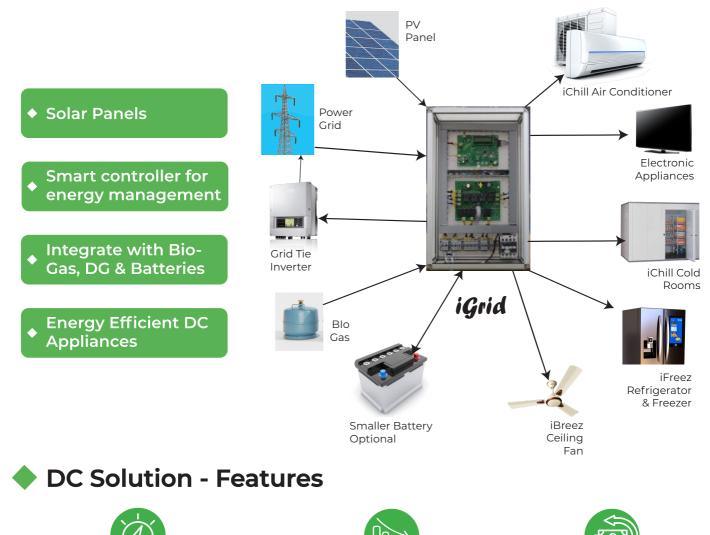

### Our Solutions – Energy efficient appliances with Solar Energy

Can work as Off grid or ON grid. Excess RE power Can be stored in battery or fed to the grid **50%** reduction in CAPEX due to Absence of Inverter & Battery Reduced RE Power plant rating Reduced roof top area

**75%** reduction in OPEX due to high efficiency